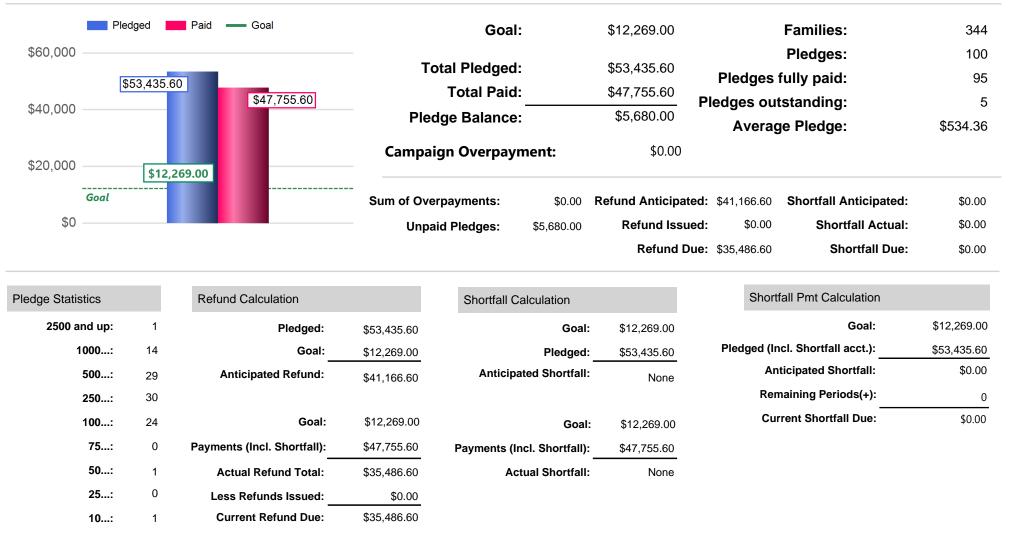

## San Jose Chinese Catholic Mission, Santa Clara - 11088

725 Washington Street, Santa Clara, CA 95050 - -

| Plea                 | dged 📕   | Paid — Goal                 | Goal:                 |                       |                | \$12,269.00        |                   | Families:                           |                           | 344         |
|----------------------|----------|-----------------------------|-----------------------|-----------------------|----------------|--------------------|-------------------|-------------------------------------|---------------------------|-------------|
| \$60,000             |          |                             |                       |                       |                |                    |                   |                                     | Pledges:                  | 100         |
| <b>400</b> ,000      |          |                             | Tota                  | al Pledge             | ed:            | \$53               | ,435.60           | Pledaes f                           | fully paid:               | 95          |
| \$                   | 53,435.6 |                             |                       | Total Pa              | id:            | \$47               | ,755.60           | •                                   |                           |             |
| \$40,000 \$47,755.60 |          |                             | Pledge Balance:       |                       |                | <b>\$</b> 5,680.00 |                   | Pledges outstanding:                |                           | 5           |
|                      |          |                             | 1 1049                | o Dalali              |                | <b>r</b> -         | ,                 | Averag                              | e Pledge:                 | \$534.36    |
| \$20,000             |          |                             | Campaign              | Overpay               | ment:          |                    | \$0.00            |                                     |                           |             |
| \$20,000<br>Goal     | \$12,2   | 269.00                      | S<br>Overpayı         | oum of ments:         | \$0.00         |                    | Refund<br>ipated: | \$41,166.60                         | Shortfall<br>Anticipated: | \$0.00      |
| \$0                  |          |                             | Unpaid Pl             | edges:                | \$5,680.00     | Refund I           | ssued:            | \$0.00                              | Shortfall Actual:         | \$0.00      |
|                      |          |                             |                       |                       |                | Refur              | nd Due:           | \$35,486.60                         | Shortfall Due:            | \$0.00      |
| ledge Statistics     |          | Refund Calculation          |                       | Shortfall Calculation |                |                    |                   | Sh                                  | ortfall Pmt Calculation   |             |
| 2500 and up:         | 1        | Pledged:                    | \$53,435.60           |                       |                | Goal:              | \$12,269.00       |                                     | Goal:                     | \$12,269.00 |
| 1000:                | 14       | Goal:                       | \$12,269.00           | Pledge                |                | dged:              | \$53,435.60       | 60 Pledged (Incl. Shortfall acct.): |                           | \$53,435.60 |
| 500:                 | 29       | Anticipated Refund:         | \$41,166.60           | Anticipated Short     |                | ortfall:           | None              | ne Anticipated Shortfall:           |                           | \$0.00      |
| 250:                 | 30       |                             | ÷ · · , · · · · · · · |                       | •              |                    |                   |                                     | Remaining Periods(+):     | C           |
| 100:                 | 24       | Payments (Incl. Shortfall): | \$47,755.60           |                       |                | Goal:              | \$12,269.00       |                                     | Current Shortfall Due:    | \$0.00      |
| 75:                  | 0        | Goal:                       | \$12,269.00           | Payme                 | nts (Incl. Sho | rtfall):           | \$47,755.60       | I                                   |                           |             |
| 50:                  | 1        | Actual Refund Total:        | \$35,486.60           |                       | Actual Sho     | ortfall:           | None              | •                                   |                           |             |
| 25:                  | 0        | Less Refunds Issued:        | \$0.00                |                       |                |                    |                   |                                     |                           |             |
| 10:                  | 1        | Current Refund Due:         | \$35,486.60           |                       |                |                    |                   |                                     |                           |             |
| 0:                   | 0        |                             |                       |                       |                |                    |                   |                                     |                           |             |
|                      |          |                             |                       |                       |                |                    |                   |                                     |                           |             |